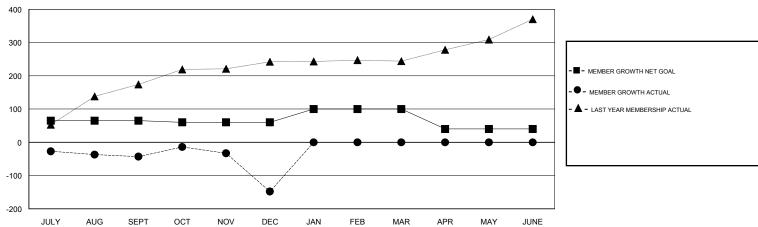

# GMT: HOWARD HUDSON LOCATION CALIFORNIA

|                       | Club          | s         |               | Members               |                           |                         |                                              |
|-----------------------|---------------|-----------|---------------|-----------------------|---------------------------|-------------------------|----------------------------------------------|
| RESULTS FOR 2017-2018 |               |           |               | RESULTS FOR 2017-2018 |                           |                         |                                              |
| QUARTER               | NEW CLUB GOAL | NEW CLUBS | DROPPED CLUBS | QUARTER               | MEMBER GROWTH NET<br>GOAL | MEMBER GROWTH<br>ACTUAL | DROPPED MEMBERS ACTUAL (including transfers) |
| JULY/AUG/SEPT         | 0             | 0         | 0             | JULY/AUG/SEPT         | 65                        | 66                      | 105                                          |
| OCT/NOV/DEC           | 1             | 0         | 2             | OCT/NOV/DEC           | -5                        | 52                      | 156                                          |
| JAN/FEB/MAR           | 1             | 0         | 0             | JAN/FEB/MAR           | 40                        | 0                       | 0                                            |
| APR/MAY/JUNE          | 0             | 0         | 0             | APR/MAY/JUNE          | -60                       | 0                       | 0                                            |

### GOALS AND ACTUAL MEMBERS CUMULATIVE

| DROPPED CLUBS: 2  DROPPED MEMBERS |     | 28 CLUBS OF 56 ADDED 1 OR MORE<br>NEW MEMBERS | GENDER DISTRIBUTION  MALE 913 (55.30%)  FEMALE 738 (44.70%)  Women Percentage Fiscal Year Goal: 46% |     |  |
|-----------------------------------|-----|-----------------------------------------------|-----------------------------------------------------------------------------------------------------|-----|--|
| DECEASED                          | 3   | CLICK HERE FOR CUMULATIVE                     | TOTAL FAMILY UNIT MEMBERS                                                                           |     |  |
| CLUB CANCELLED                    | 26  | MEMBERSHIP DATA                               |                                                                                                     | 444 |  |
| OTHER                             | 232 |                                               | FAMILY MEMBERS PAYING HALF DUES                                                                     | 144 |  |
| TOTAL                             | 261 |                                               |                                                                                                     |     |  |