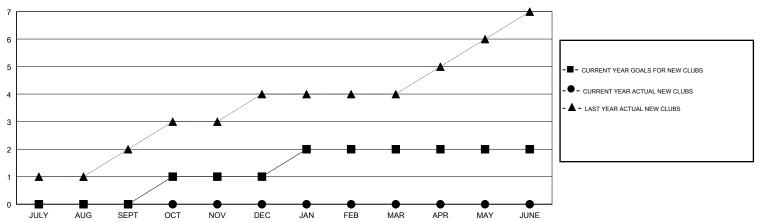

# GMT: HOWARD HUDSON LOCATION CALIFORNIA

|                       | Club          | s         |               | Members               |                           |                         |                                              |
|-----------------------|---------------|-----------|---------------|-----------------------|---------------------------|-------------------------|----------------------------------------------|
| RESULTS FOR 2017-2018 |               |           |               | RESULTS FOR 2017-2018 |                           |                         |                                              |
| QUARTER               | NEW CLUB GOAL | NEW CLUBS | DROPPED CLUBS | QUARTER               | MEMBER GROWTH NET<br>GOAL | MEMBER GROWTH<br>ACTUAL | DROPPED MEMBERS ACTUAL (including transfers) |
| JULY/AUG/SEPT         | 0             | 0         | 0             | JULY/AUG/SEPT         | 65                        | 66                      | 105                                          |
| OCT/NOV/DEC           | 1             | 0         | 2             | OCT/NOV/DEC           | -5                        | 52                      | 156                                          |
| JAN/FEB/MAR           | 1             | 0         | 0             | JAN/FEB/MAR           | 40                        | 0                       | 0                                            |
| APR/MAY/JUNE          | 0             | 0         | 0             | APR/MAY/JUNE          | -60                       | 0                       | 0                                            |

#### GOALS AND ACTUAL NEW CLUBS CUMULATIVE